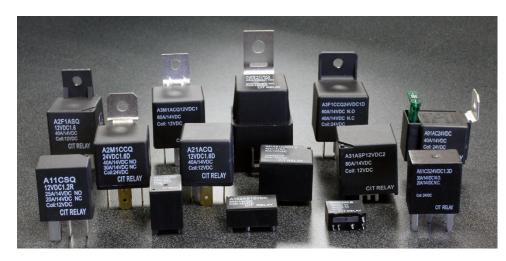

## CIT Relay & Switch Automotive Relays and Sockets

Minneapolis, Minnesota – CIT Relay & Switch offers Automotive Relays from low current up to our highest switching capacity of 80 amps with voltage ranging from 6VDC to 72VDC. PC pin and quick connect mounting methods offer multiple choices for the design engineer, along with the option of mounting tabs in plastic and metal. Automotive relays can be found in just about every car, truck, tractor, bus, golf carts and more. Used to enable a low amperage circuit to switch on and off a higher amperage circuit like headlights, relays are also used to switch multiple things at the same time using one output. A single output connected to multiple relays allow opening and/or closing simultaneously. Most automotive electrical relays are SPST or SPDT.CIT also offers automotive relays with a shroud option and sockets for mounting solutions. Contact CIT Relay & Switch engineers to help you determine which solution is right for your application.